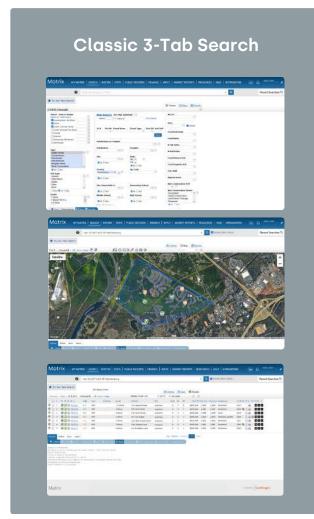

# Classic Search VS the NEW 3-Panel Search

Find information faster with fewer clicks. Set criteria and view listings results—in one place. Resize and hide panels to personalize your workspace with what matters most. One click gives you additional property details and photos.

## **Quick Tips**

- Access the NEW search from the Search menu. Switch between NEW Search and the Classic Search at any time.
- "Expand" icons on the Map and Search Results List let you maximize the size of the selected panel while hiding the other one. Click the icon a second time to view both panels again.
- Drag the "3 dots" between the Map and Results panels to adjust your viewing area (i.e. make listing results area large, map smaller).
- New pop-over windows let you email listings and work with Auto Emails and Saved Searches without leaving the 3-Panel Search screen.