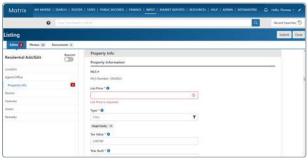

# **New & Improved Listing Form**

Say goodbye to tedious data entry. Our updated input controls make listing input and updates a breeze. Plus, we've added inline validation for real-time error checking, shortcuts to fulfill required fields, and listing input autosave.