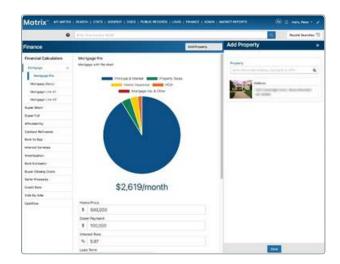

# **New Financial Calculators (Matrix v12.5)**

Powered by Cordless Media, Matrix delivers a suite of powerful new financial calculators. These financial calculators use beautiful, interactive charts and graphs to graphically illustrate a variety of important financial concepts and data, including:

- Estimated mortgage payments
- Affordability
- Available cash
- Rent vs. buy analysis
- Amortization
- Rental estimate (investment insights)
- Buyer closing costs
- Seller proceeds
- Current rates (based on credit score)
- Side-by-side loan comparisons
- Mortgage payment breakdown
- Available internet service