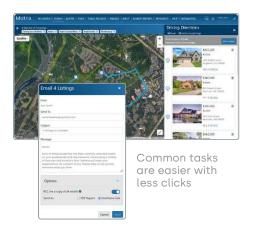

## **Quick Tips**

- Access the NEW search from the Search menu. Switch between NEW Search and the Classic Search at any time.
- "Expand" icons on the Map and Search Results List let you maximize the size of the selected panel while hiding the other one. Click the icon a second time to view both panels again.
- Drag the "3 dots" between the Map and Results panels to adjust your viewing area (i.e. make listing results area large, map smaller).
- New pop-over windows let you email listings and work with Auto Emails and Saved Searches without leaving the 3-Panel Search screen.