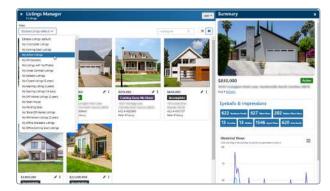

# **New Listing Manager**

Experience the convenience of our new, fully responsive Listing Manager. You can effortlessly create a new listing from your laptop or on-the-go with your mobile device.

# **New & Improved Listing Form**

Say goodbye to tedious data entry. Our updated input controls make listing input and updates a breeze. Plus, we've added inline validation for real-time error checking, shortcuts to fulfill required fields, and listing input autosave.