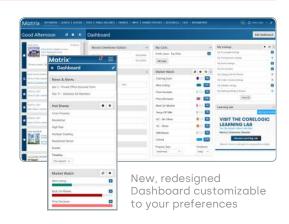

# **Modern Dashboard**

Streamline your work experience by personalizing your Matrix Dashboard with the tools and information you rely on most. Optimized for mobile and tablets, it keeps you productive wherever you are!

# **New Timeline of Client Portal Activity**

This convenient new feed on the NEW Dashboard will help you identify and manage highly active clients. Use these insights to help prioritize your customer follow-ups, ultimately boosting client satisfaction.

The Timeline displays a full account of your clients' portal activities—such as favorites, discarded listings, notes, saved searches, updates to their OneHome™ Planner, and more. The Timeline also shows when clients opt in, opt out, or unsubscribe from email and text communications.

Get insights into client activities with the new Timeline feature

# **Quick Tips**

- Collapse (<<) and expand (>>) the Timeline as needed, and Matrix will remember how you left it. Your Timeline shows activity for the last seven days. Scroll to the bottom to automatically load older events.
- Click the refresh icon to see new events since you logged in.
- Click the gear icon to customize which types of events are displayed in your Timeline.
- "View All" button leads to a screen where you can filter activities and instantly reply to notes added by clients in the client portal or OneHome.