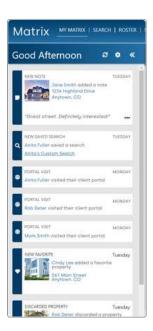

# **New Timeline of Client Portal Activity**

This convenient new feed on the NEW Dashboard will help you identify and manage highly active clients. Use these insights to help prioritize your customer follow-ups, ultimately boosting client satisfaction.

The Timeline displays a full account of your clients' portal activities—such as favorites, discarded listings, notes, saved searches, updates to their OneHome™ Planner, and more. The Timeline also shows when clients opt in, opt out, or unsubscribe from email and text communications.

Get insights into client activities with the new Timeline feature

# **Quick Tips**

- Collapse (<<) and expand (>>) the Timeline as needed, and Matrix will remember how you left it. Your Timeline shows activity for the last seven days. Scroll to the bottom to automatically load older events.
- Click the refresh icon to see new events since you logged in.
- Click the gear icon to customize which types of events are displayed in your Timeline.
- "View All" button leads to a screen where you can filter activities and instantly reply to notes added by clients in the client portal or OneHome.