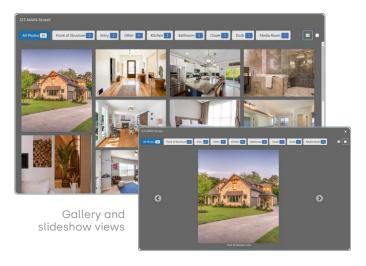

### **Enhanced Photo Viewer**

Visually explore properties like never before with our enhanced photo viewer. Enjoy beautifully organized, tagged photos in easy-to-navigate tabs. Switch effortlessly between gallery view and slideshow view.

### **Quick Tip**

Don't forget to tag your photos by type when creating a new listing. The photo viewer uses these tags to keep everything neatly organized.