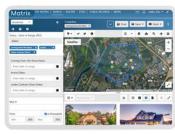

# **Modern Dashboard**

Streamline your work experience by personalizing your Matrix Dashboard with the tools and information you rely on most. Optimized for mobile and tablets, it keeps you productive wherever you are!

# **New Timeline of Client Portal Activity**

This convenient new feed on the NEW Dashboard will help you identify and manage highly active clients. Use these insights to help prioritize your customer follow-ups, ultimately boosting client satisfaction.

The Timeline displays a full account of your clients' portal activities—such as favorites, discarded listings, notes, saved searches, updates to their OneHome™ Planner, and more. The Timeline also shows when clients opt in, opt out, or unsubscribe from email and text communications.

Get insights into client activities with the new Timeline feature