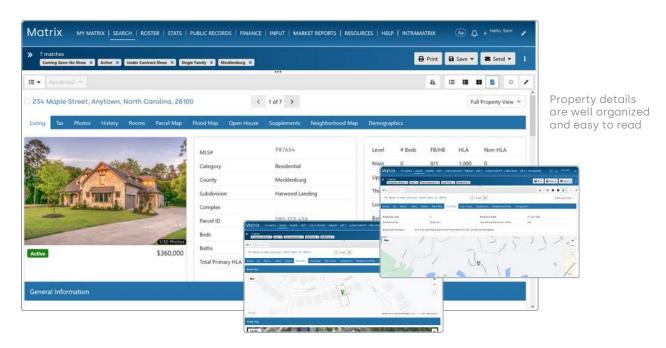

# Refreshed & Modern Property Details Display

Explore a tabbed layout showcasing comprehensive listing details listing details, tax information, photos, interactive maps, and more, conveniently integrated into the new search.