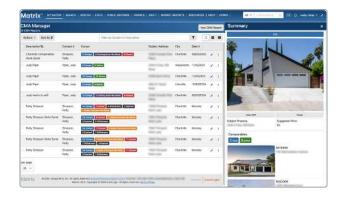

# New CMA Manager (Matrix v12.5)

Matrix delivers a brand-new CMA featuring a host of exciting new features. The new CMA is completely redesigned for maximum usability and efficiency while matching the look and feel of the other upgraded program areas perfectly.

With the new CMA, you can:

- Evaluate comps using either a column or single-line view, with the ability to add adjustments quickly and easily in either view.
- **Compare photos** of a specific room/type (e.g., kitchen) using the new gallery view, which makes it simple to refine your adjustments by examining appliances, finishes, room condition, and other property information only photos can convey.
- View the Property Full report for any comp at any time
   —unlike the classic CMA, you don't have to open
   another instance of Matrix in a new tab or interrupt
   your workflow to look up important property details.
- **Suggest a list price** using the Matrix AVM or manually entered price/range, with the average, median, and high price shown for reference.
- Visualize the suggested pricing in context using a graphical price line that shows the list or sale price of each comp.
- **Personalize each CMA** by selecting the subject photo, different pages, and adding your own PDFs.
- View a **live preview** of each CMA page—either Web view or PDF/print view.
- **Share the CMA** using the new Share tool used elsewhere in the new Matrix UI.