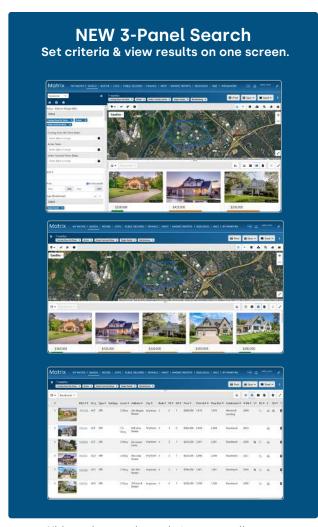

# Classic Search VS the NEW 3-Panel Search

Find information faster with fewer clicks. Set criteria and view listings results—in one place. Resize and hide panels to personalize your workspace with what matters most. One click gives you additional property details and photos.

Hide and expand panels to personalize your search display with what matters most.

## **Quick Tips**

- Access the NEW search from the Search menu. Switch between NEW Search and the Classic Search at any time.
- "Expand" icons on the Map and Search Results List let you maximize the size of the selected panel while hiding the other one. Click the icon a second time to view both panels again.
- Drag the "3 dots" between the Map and Results panels to adjust your viewing area (i.e. make listing results area large, map smaller).
- New pop-over windows let you email listings and work with Auto Emails and Saved Searches without leaving the 3-Panel Search screen.